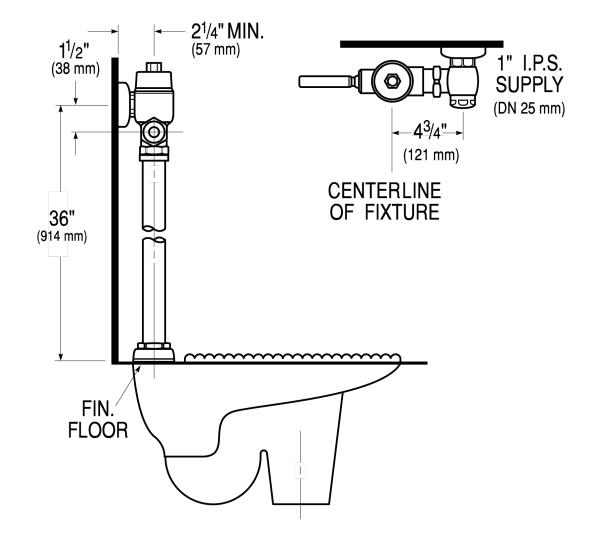

## DETAILS

- Flush Volume: 3.5 gpf (13.2 Lpf)
- Finish: Polished Chrome (CP)
- Valve: Piston
- Valve Body Material: Semi-red Brass
- Fixture Type: Water Closet
- Fixture Connection: Top Spud
- Rough-In Dimension: 36" (914mm)
- Spud Coupling: 1 <sup>1</sup>/<sub>2</sub>" (38mm)
- Supply Pipe: 1" (25mm)

# **ROUGH-IN**

Sloan 10500 Seymour Ave, Franklin Park, IL 60131 Phone: 800.982.5839 • Fax: 800.447.8329 • sloan.com